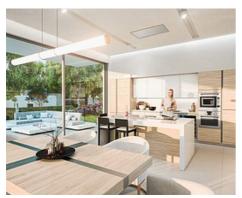

Arboleda interior designs have been composed by an American design consultancy to ensure that the very finest techniques and materials are applied, providing a • Terraza: 50 - 159 m <sup>2</sup> contemporary and enjoyable environment. Each finish has been selected on its individual merit of quality, as well as its compatibility with the universal property design and its Southern Spanish surroundings.