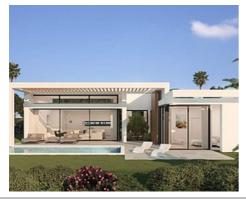

Exceptional villa with a Contemporary-Andalucian design at the heart of the New Golden Mile

- Precio: De 1.049.000 €
  - **Dormitorios: 3,4**
  - Baños: 4
  - Tamaño de construcción: 160 - 225 m<sup>2</sup>

The boundary lines between the properties are hedges of white flowered honey suckle. The rear garden species have been arranged to provide plenty of colour, fragrance and fruits. And flower arrangements will be located specifically in front of the bedrooms... Flora and fauna species include: jacarandas, bougainvillea, lemon trees, orange trees, palms, cypress.