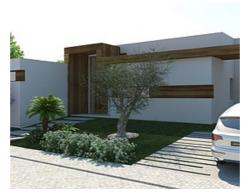

Arboleda translates to mean "grove". This natural name has been specifically chosen to represent the expansive green woodland that sits to the South - something that has inspired many of the architectural and developmental decisions throughout the creative process. Most especially with regards to the landscaping choices.

- Precio: De 1.049.000 €
  - **Dormitorios: 3,4**
  - Baños: 4
  - Tamaño de construcción: 160 - 225 m<sup>2</sup>

The boundary lines between the properties are hedges of white flowered honey suckle. The rear garden species have been arranged to provide plenty of colour, fragrance and fruits. And flower arrangements will be located specifically in front of the bedrooms... Flora and fauna species include: jacarandas, bougainvillea, lemon trees, orange trees, palms, cypress.