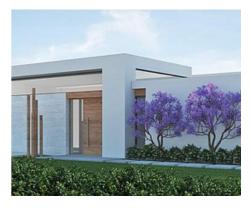

Arboleda translates to mean "grove". This natural name has been specifically chosen to represent the expansive green woodland that sits to the South - something that has inspired many of the architectural and developmental decisions throughout the creative process. Most especially with regards to the landscaping choices.

- Precio: De 1.049.000 €
  - **Dormitorios: 3,4**
  - Baños: 4
  - Tamaño de construcción: 160 - 225 m<sup>2</sup>

The boundary lines between the properties are hedges of white flowered honey suckle. The rear garden species have been arranged to provide plenty of colour, fragrance and fruits. And flower arrangements will be located specifically in front of the bedrooms... Flora and fauna species include: jacarandas, bougainvillea, lemon trees, orange trees, palms, cypress.