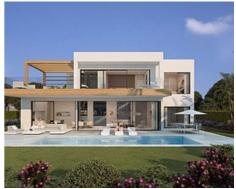

Exceptional villa with a Contemporary-Andalucian design at the heart of the New Golden Mile

- Precio: De 1.049.000 €
  - **Dormitorios: 3,4**
  - Baños: 4
  - Tamaño de construcción: 160 - 225 m<sup>2</sup>

The boundary lines between the properties are hedges of white flowered honey suckle. The rear garden species have been arranged to provide plenty of colour, fragrance and fruits. And flower arrangements will be located specifically in front of the bedrooms... Flora and fauna species include: jacarandas, bougainvillea, lemon trees, orange trees, palms, cypress.